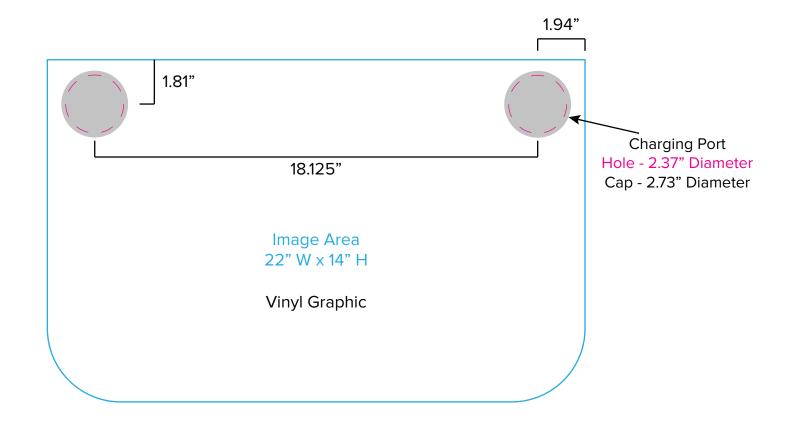

NOTE: All Raster Art (jpg, tiff,psd, png, etc.) must be at least 100 dpi at print size.

Standard kits are often customized. Please check with Customer Service to ensure that this template matches your specific job.

Page 2 4.2020