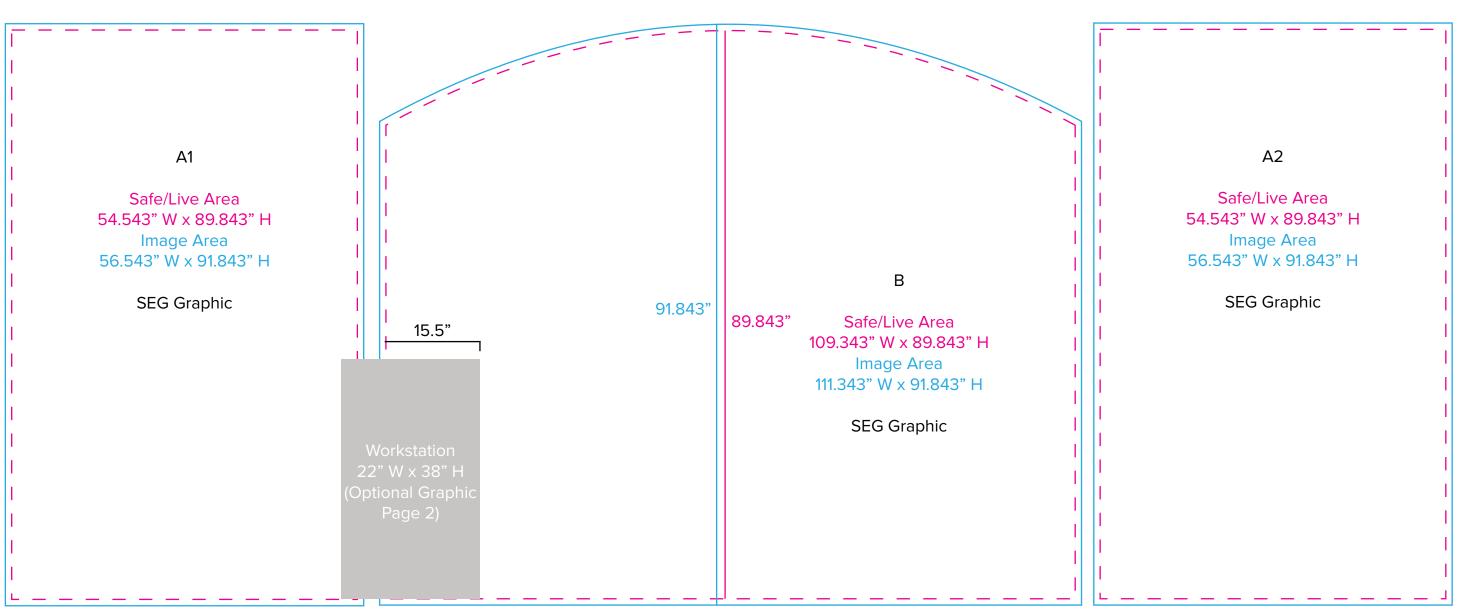

SYMPHONY

Graphic Template 10 x 20 Inline Exhibit Backwall with Flat, Rectangular Side Panels & Flat, Arched Center Panel – SEG Fabric Graphic

NOTE: All Raster Art (jpg, tiff,psd, png, etc.) must be at least 100 dpi at print size.

Standard kits are often customized. Please check with Customer Service to ensure that this template matches your specific job.

Page 1 4.2020

Graphic Template
Backwall Workstation Countertop – Vinyl Graphics

NOTE: All Raster Art (jpg, tiff,psd, png, etc.) must be at least 100 dpi at print size.

Standard kits are often customized. Please check with Customer Service to ensure that this template matches your specific job.