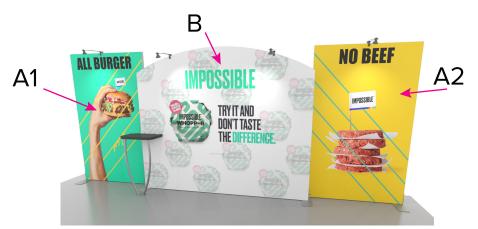

SYMPHONY

Graphic Template 10 x 20 Inline Exhibit Backwall with Flat, Rectangular Side Panels & Flat, Arched Center Panel – SEG Fabric Graphic

NOTE: All Raster Art (jpg, tiff,psd, png, etc.) must be at least 100 dpi at print size.

Standard kits are often customized. Please check with Customer Service to ensure that this template matches your specific job.

Page 1 4.2020

Graphic Template
Backwall Workstation Countertop – Vinyl Graphics